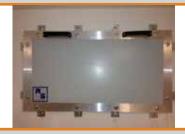

## TECHNICAL SPECIFICATIONS

LEGEND: MAIN COMPONENTS

#### A Barrier Panel

Serves as the main component that blocks floods.

**Material:** Honeycomb aluminium structure. **Quality:** Resistant to high water pressure w/o bending Lightweight hollow structure.

Type: Aluminium Honeycomb / Stainless Steel