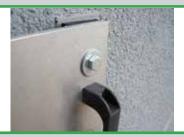

## TECHNICAL SPECIFICATIONS

LEGEND: MAIN COMPONENTS

### C Bolt-on Mechanism offers guranteed security.

Material: Stainless steel, Industrial grade, Corrosion resistant