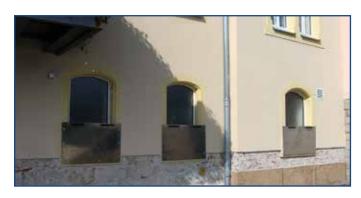

# RS WINDOWS COVER FLOOD BARRIER

Protects the weak points of a facade - the windows

PARTIAL OR FULL CLOSURE OF THE WINDOW

LIGHTWEIGHT AND QUICK ASSEMBLY

LIFELONG PROTECTION

## **APPLICATIONS**

**Manhole** 

Window openings

**Underground Basement** 

Air Ventilation

**Boiler room** 

**Emergency Door** 

**Quality made in Germany** No more standing knee-deep in the mud and shoveling the water out of the room into the street. Rather save your money.