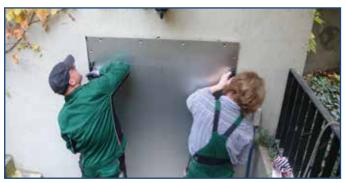

# RS WINDOWS COVER FLOOD BARRIER

Protects the weak points of a facade - the windows

PARTIAL OR FULL CLOSURE OF THE WINDOW

LIGHTWEIGHT AND QUICK ASSEMBLY

LIFELONG PROTECTION

## **APPLICATIONS**

**Manhole** 

Window openings

**Underground Basement** 

Air Ventilation

**Boiler room** 

**Emergency Door** 

**Quality made in Germany** No more standing knee-deep in the mud and shoveling the water out of the room into the street. Rather save your money.