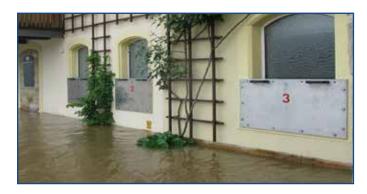

# RS WINDOWS COVER FLOOD BARRIER

Protects the weak points of a facade - the windows

PARTIAL OR FULL CLOSURE OF THE WINDOW

LIGHTWEIGHT AND QUICK ASSEMBLY

LIFELONG PROTECTION

## **APPLICATIONS**

**Manhole** 

Window openings

**Underground Basement** 

Air Ventilation

**Boiler room** 

**Emergency Door** 

**Quality made in Germany** No more standing knee-deep in the mud and shoveling the water out of the room into the street. Rather save your money.