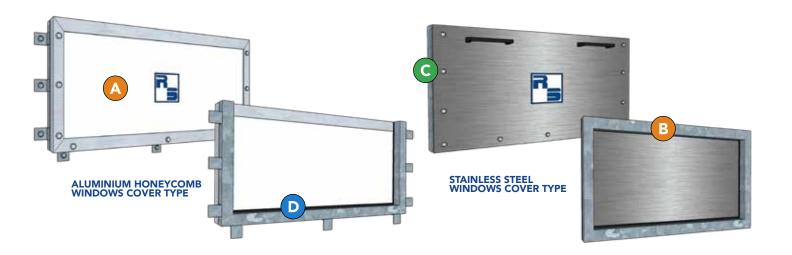

## TECHNICAL SPECIFICATIONS

LEGEND: MAIN COMPONENTS

#### A Barrier Panel

Serves as the main component that blocks floods.

**Material:** Honeycomb aluminium structure. **Quality:** Resistant to high water pressure w/o bending Lightweight hollow structure.

Type: Aluminium Honeycomb / Stainless Steel

#### (B) Frame

A framework that is permanently installed to quickly install the RS Windows Cover when needed in an emergency.

Material: Frame: Hot-dipped galvanized steel Color: RAL color on request

### C Bolt-on Mechanism offers guranteed security.

Material: Stainless steel, Industrial grade, Corrosion resistant

#### D Sealing

EPDM rubber seal embedded in the supporting framework to eliminate any water leakage.

Material: EPDM Rubber gaskets Made in Germany