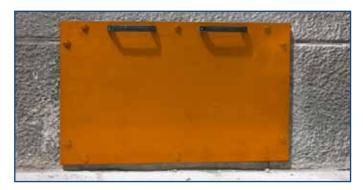

#### A Barrier Panel

Serves as the main component that blocks floods.

**Material:** Honeycomb aluminium structure. **Quality:** Resistant to high water pressure w/o bending Lightweight hollow structure.

Type: Aluminium Honeycomb / Stainless Steel