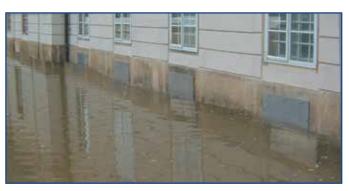

# RS WINDOWS COVER FLOOD BARRIER

Protects the weak points of a facade - the windows

PARTIAL OR FULL CLOSURE OF THE WINDOW

LIGHTWEIGHT AND QUICK ASSEMBLY

LIFELONG PROTECTION

Extremely **resistant to intense flood-water pressure** because of their hollow but high-end honeycomb structure "Made in Germany".

**Designed to withstand temperatures** below -40°C, strong sunlight, and temperatures up to 80°C.

#### A Barrier Panel

Serves as the main component that blocks floods.

**Material:** Honeycomb aluminium structure. **Quality:** Resistant to high water pressure w/o bending Lightweight hollow structure.