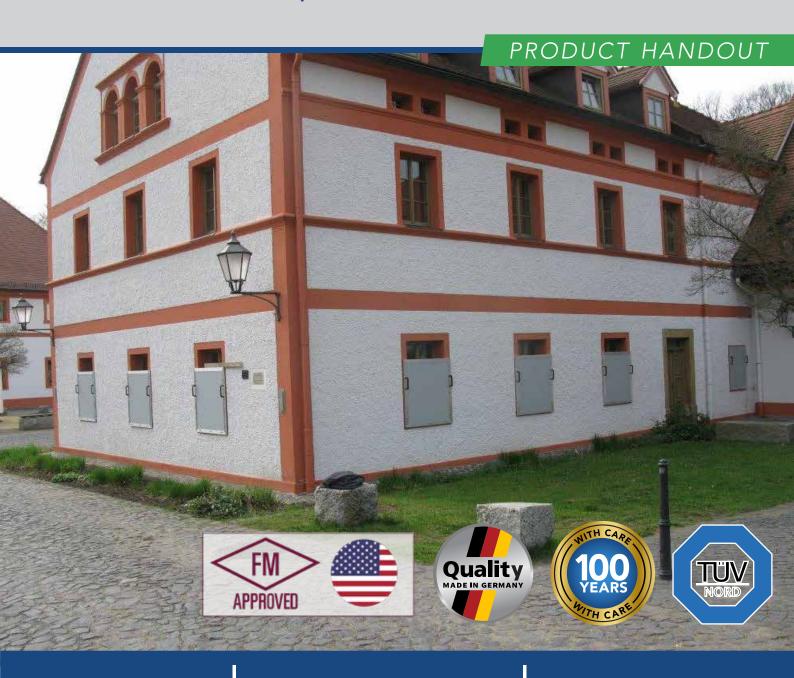

# RS WINDOWS COVER FLOOD BARRIER

Protects the weak points of a facade - the windows

PARTIAL OR FULL CLOSURE OF THE WINDOW

LIGHTWEIGHT AND QUICK ASSEMBLY

LIFELONG PROTECTION

#### (B) Frame

A framework that is permanently installed to quickly install the RS Windows Cover when needed in an emergency.

Material: Frame: Hot-dipped galvanized steel Color: RAL color on request