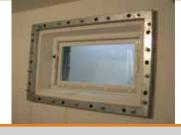

## TECHNICAL SPECIFICATIONS

LEGEND: MAIN COMPONENTS

#### (B) Frame

A framework that is permanently installed to quickly install the RS Windows Cover when needed in an emergency.

Material: Frame: Hot-dipped galvanized steel Color: RAL color on request