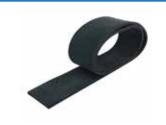

## TECHNICAL SPECIFICATIONS

LEGEND: MAIN COMPONENTS

#### D Sealing

EPDM rubber seal embedded in the supporting framework to eliminate any water leakage.

Material: EPDM Rubber gaskets Made in Germany