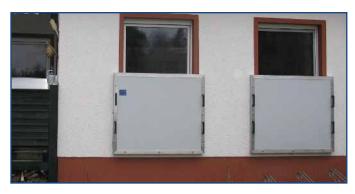

# RS WINDOWS COVER FLOOD BARRIER

Protects the weak points of a facade - the windows

PARTIAL OR FULL CLOSURE OF THE WINDOW

LIGHTWEIGHT AND QUICK ASSEMBLY

LIFELONG PROTECTION

#### A Barrier Panel

Serves as the main component that blocks floods.

**Material:** Honeycomb aluminium structure. **Quality:** Resistant to high water pressure w/o bending Lightweight hollow structure.

#### (B) Frame

A framework that is permanently installed to quickly install the RS Windows Cover when needed in an emergency.

Material: Frame: Hot-dipped galvanized steel Color: RAL color on request