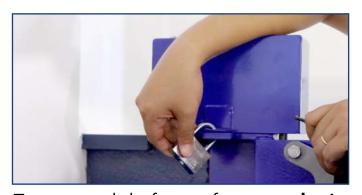

# **ADVANTAGES**

Can be opened up to 270°, so big vehicles can pass through.

Can be deployed for as fast as 15 sec, so continuous operation until the last minute of the business hours is guaranteed!

Lightweight and easy to handle, so even one person or one arm can maneuver the system.

### (B) RS Lifting End Channel

A mechanical tensioning and lifting mechanism that allows the easy opening and closing of the gate by one person.