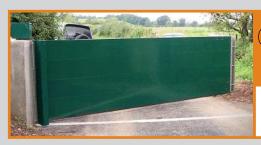

# RS LIFT-HINGED FLOOD GATE

Quick and easy flood protection for wide entrances!

PERFECT F HANDICAP ACCESS DRIVEWAYS

FAST PROTECTION FROM FLOODING SECONDS

LIFELONG PROTECTION