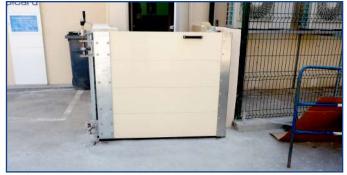

### (A) RS Aluminum Panels

Serves as the main component that blocks floods.

**Material:** Extruded Aluminium panels **Type:** No weld, Hollow Structure Quality: Resistant to high water pressure w/o bending Sealing: Integrated RS Base Seal & RS Bead Seal (EPDM)

### (B) RS Lifting End Channel

A mechanical tensioning and lifting mechanism that allows the easy opening and closing of the gate by one person.

## (c) RS Locking End Channel

An easy locking mechanism that provides protection to theft and sabotage.

Material:

Frame: Hot-dipped galvanized steel

Sealing: Integrated RS Base Seal & RS Bead Seal (EPDM)

Color: RAL color on request