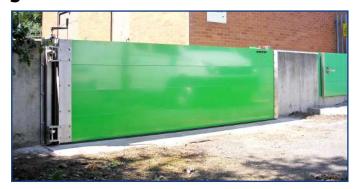

Can be installed even without using anchors or drilling the ground, so **you save more for less civil work.** 

Tamper and theft-proof, so you don't have to worry even when no one is looking after your flood barrier.