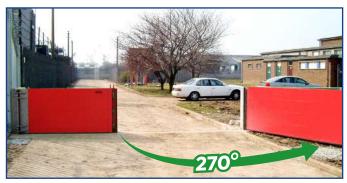

# **ADVANTAGES**

Can be opened up to 270°, so big vehicles can pass through.

Can be deployed for as fast as 15 sec, so continuous operation until the last minute of the business hours is guaranteed!

Lightweight and easy to handle, so even one person or one arm can maneuver the system.