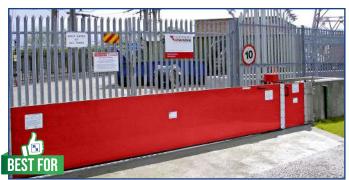

# **APPLICATIONS**

**Underground Entrances** 

**Establishments** 

**Entryways** 

Wide Entrances

**Driveway Entrances** 

**Electricity Distribution Sites** 

Protect your property through the **German-climate-change-addressing design** so facilities and equipment can be used even during flooding.