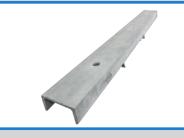

# **RS Middle Support**

Used to stabilize the barriers and shorten the length of barriers when needed.

Material: Hot-dipped galvanized steel or Aluminum

### **RS Ground Beam**

Ensures effective sealing and leveling of all components when needed

Material: Mild steel or Stainless steel