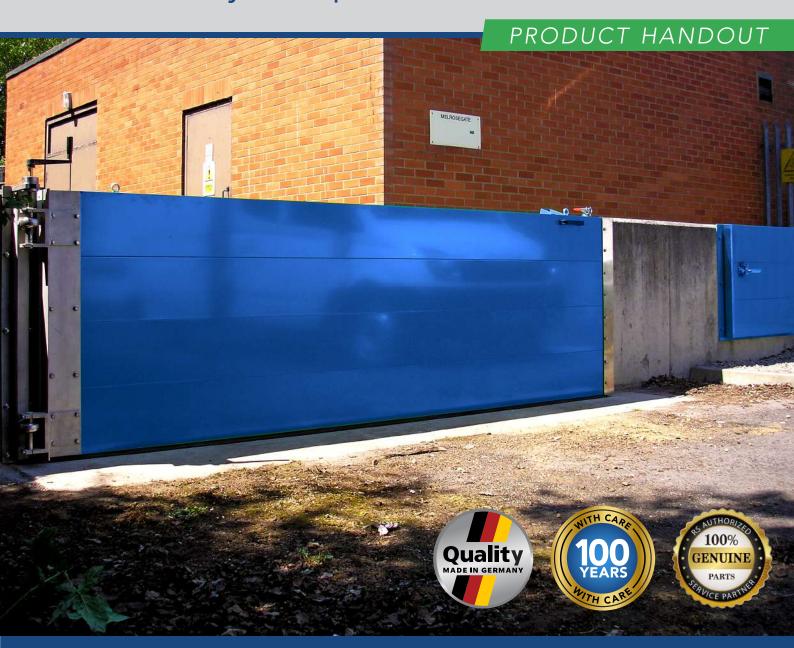

# RS LIFT-HINGED FLOOD GATE

Quick and easy flood protection for wide entrances!

PERFECT F HANDICAP ACCESS DRIVEWAYS

FAST PROTECTION FROM FLOODING SECONDS

LIFELONG PROTECTION

# **ADVANTAGES**

Can be opened up to 270°, so big vehicles can pass through.

Can be deployed for as fast as 15 sec, so continuous operation until the last minute of the business hours is guaranteed!

Lightweight and easy to handle, so even one person or one arm can maneuver the system.