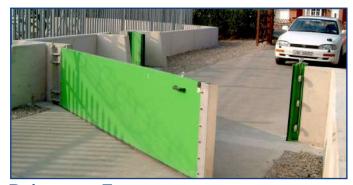

# RS LIFT-HINGED FLOOD GATE

Quick and easy flood protection for wide entrances!

PERFECT F HANDICAP ACCESS DRIVEWAYS

FAST PROTECTION FROM FLOODING SECONDS

LIFELONG PROTECTION

# **APPLICATIONS**

**Underground Entrances** 

**Establishments** 

**Entryways** 

Wide Entrances

**Driveway Entrances** 

**Electricity Distribution Sites** 

Protect your property through the **German-climate-change-addressing design** so facilities and equipment can be used even during flooding.