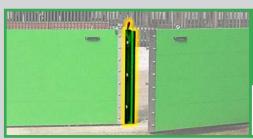

### (B) RS Lifting End Channel

A mechanical tensioning and lifting mechanism that allows the easy opening and closing of the gate by one person.

#### Material:

Frame: Hot-dipped galvanized steel Hinges: Stainless Seal Sealing: Integrated RS Base Seal & RS Bead Seal (EPDM)

Color: RAL color on request