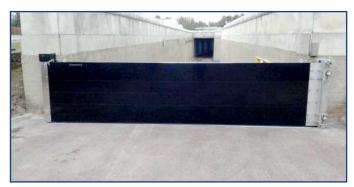

# RS LIFT-HINGED FLOOD GATE

Quick and easy flood protection for wide entrances!

PERFECT F HANDICAP ACCESS DRIVEWAYS

FAST PROTECTION FROM FLOODING SECONDS

LIFELONG PROTECTION

# **APPLICATIONS**

**Underground Entrances** 

**Establishments** 

**Entryways** 

Wide Entrances

**Driveway Entrances** 

**Electricity Distribution Sites** 

Protect your property through the **German-climate-change-addressing design** so facilities and equipment can be used even during flooding.