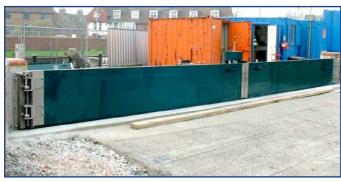

# **RS Middle Support**

Used to stabilize the barriers and shorten the length of barriers when needed.

Material: Hot-dipped galvanized steel or Aluminum

### **RS Ground Beam**

Ensures effective sealing and leveling of all components when needed

Material: Mild steel or Stainless steel