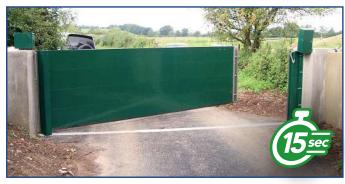

# **ADVANTAGES**

Can be opened up to 270°, so big vehicles can pass through.

Can be deployed for as fast as 15 sec, so continuous operation until the last minute of the business hours is guaranteed!

Lightweight and easy to handle, so even one person or one arm can maneuver the system.