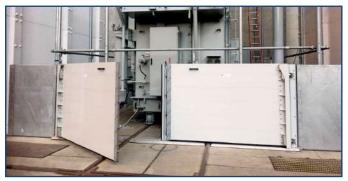

# **ADVANTAGES**

Can be opened up to 270°, so big vehicles can pass through.

Can be deployed for as fast as 15 sec, so continuous operation until the last minute of the business hours is guaranteed!

Lightweight and easy to handle, so even one person or one arm can maneuver the system.

Can be installed even without using anchors or drilling the ground, so **you save more for less civil work.** 

Tamper and theft-proof, so you don't have to worry even when no one is looking after your flood barrier.

# **APPLICATIONS**

**Underground Entrances** 

**Establishments** 

**Entryways** 

Wide Entrances

**Driveway Entrances** 

**Electricity Distribution Sites** 

Protect your property through the **German-climate-change-addressing design** so facilities and equipment can be used even during flooding.