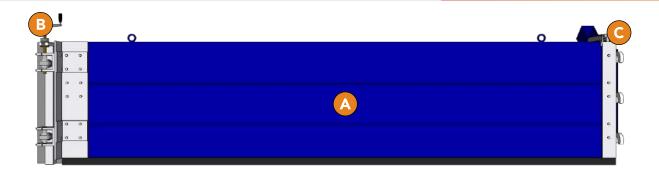

### (A) RS Aluminum Panels

Serves as the main component that blocks floods.

**Material:** Extruded Aluminium panels **Type:** No weld, Hollow Structure Quality: Resistant to high water pressure w/o bending Sealing: Integrated RS Base Seal & RS Bead Seal (EPDM)

### (B) RS Lifting End Channel

A mechanical tensioning and lifting mechanism that allows the easy opening and closing of the gate by one person.

## (c) RS Locking End Channel

An easy locking mechanism that provides protection to theft and sabotage.

Material:

Frame: Hot-dipped galvanized steel

Sealing: Integrated RS Base Seal & RS Bead Seal (EPDM)

Color: RAL color on request