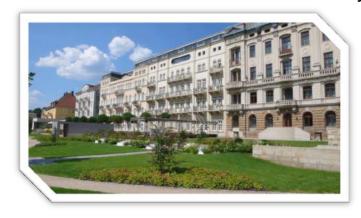

## **Commercial Project**

| Site:               | "5-Star Hotel Elbresidenz" Bad Schandau, Germany                   |
|---------------------|--------------------------------------------------------------------|
| Task:               | Protection against River high tide (Elbe)                          |
| Specialty:          | Not visible when dismantled                                        |
| <b>RS-Solution:</b> | Protection height from 1.20m up to 2.70m with a demountable system |

## **Result:**

The complete hotel compound is surrounded by a freestanding flood protection system.

The different storage heights have been a particular challenge under consideration of the special terrain.