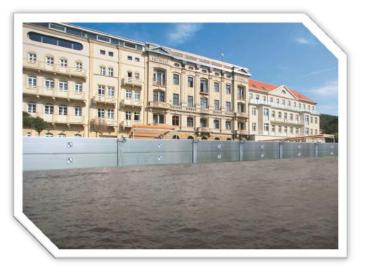

## **Commercial Project**

| Site:               | "5-Star Hotel Elbresidenz" Bad Schandau, Germany                   |
|---------------------|--------------------------------------------------------------------|
| Task:               | Protection against River high tide (Elbe)                          |
| Specialty:          | Not visible when dismantled                                        |
| <b>RS-Solution:</b> | Protection height from 1.20m up to 2.70m with a demountable system |

## **Result:**

The complete hotel compound is surrounded by a freestanding flood protection system.

The different storage heights have been a particular challenge under consideration of the special terrain.

The total length consists of 380 meters.

www.floodcontrol.asia