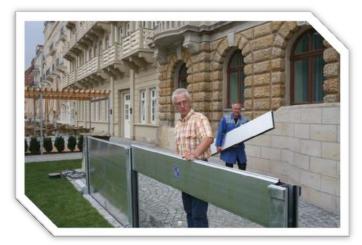

## **Commercial Project**

| Site:               | "5-Star Hotel Elbresidenz" Bad Schandau, Germany                   |
|---------------------|--------------------------------------------------------------------|
| Task:               | Protection against River high tide (Elbe)                          |
| Specialty:          | Not visible when dismantled                                        |
| <b>RS-Solution:</b> | Protection height from 1.20m up to 2.70m with a demountable system |

## **Result:**

The complete hotel compound is surrounded by a freestanding flood protection system.

The different storage heights have been a particular challenge under consideration of the special terrain.